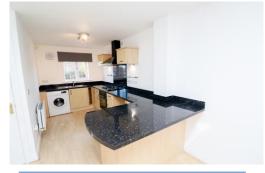

# **Open plan Lounge/Kitchen/Diner** 24' 9" x 13' 10" (7.54m x 4.21m) max

Kitchen area fitted with a range of wall and base units, integrated oven/hob. Freestanding washing machine (can be included or removed as required). Breakfast bar. Lounge area with French doors to rear garden. Under stairs storage cupboard.