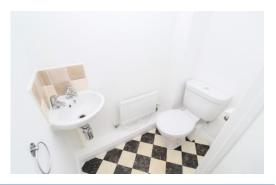

**Ground floor W/C** 5' 1" x 2' 10" (1.54m x 0.87m) Wash basin, W/C.

**Bedroom 1** *11'* 7" *x* 9' 2" (3.54m *x* 2.79m) Built in wardrobes. Juliet balcony. En-suite.

**En-suite 1** 6' 9" x 5' 3" (2.05m x 1.60m) Bath with shower over, wash basin, W/C.