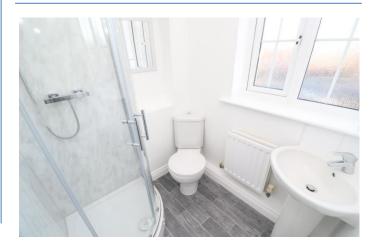

**Ground floor W/C** 5' 1" x 2' 10" (1.54m x 0.87m) Wash basin, W/C.

**Bedroom 1** *11'* 7" *x* 9' 2" (3.54m *x* 2.79m) Built in wardrobes. Juliet balcony. En-suite.

**En-suite 1** 6' 9" x 5' 3" (2.05m x 1.60m) Bath with shower over, wash basin, W/C.

**Bedroom 2** 9' 8" x 10' 3" (2.94m x 3.13m) max Built in cupboard. En-suite.

**En-suite 2** 5' 3" x 5' 0" (1.59m x 1.53m) max Shower cubicle, wash basin, W/C.