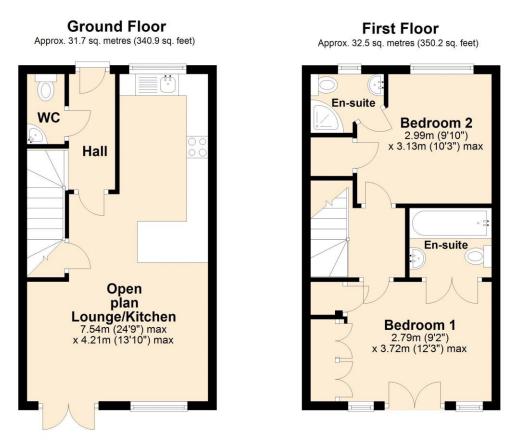

# **Floorplan**

Total area: approx. 64.2 sq. metres (691.2 sq. feet)

# **Open plan Lounge/Kitchen/Diner** 24' 9" x 13' 10" (7.54m x 4.21m) max

Kitchen area fitted with a range of wall and base units, integrated oven/hob. Freestanding washing machine (can be included or removed as required). Breakfast bar. Lounge area with French doors to rear garden. Under stairs storage cupboard.

**Ground floor W/C** 5' 1" x 2' 10" (1.54m x 0.87m) Wash basin, W/C.

**Bedroom 1** *11'* 7" *x* 9' 2" (3.54m *x* 2.79m) Built in wardrobes. Juliet balcony. En-suite.

**En-suite 1** 6' 9" x 5' 3" (2.05m x 1.60m) Bath with shower over, wash basin, W/C.

**Bedroom 2** 9' 8" x 10' 3" (2.94m x 3.13m) max Built in cupboard. En-suite.

**En-suite 2** 5' 3" x 5' 0" (1.59m x 1.53m) max Shower cubicle, wash basin, W/C.

#### Externally

Enclosed garden to rear with lawn and patio seating area. Storage shed. Driveway to front. Further parking available on street.