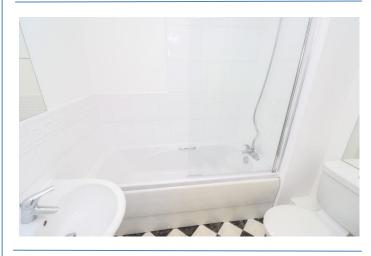

**Ground floor W/C** 5' 1" x 2' 10" (1.54m x 0.87m) Wash basin, W/C.

**Bedroom 1** *11'* 7" *x* 9' 2" (3.54m *x* 2.79m) Built in wardrobes. Juliet balcony. En-suite.

**En-suite 1** 6' 9" x 5' 3" (2.05m x 1.60m) Bath with shower over, wash basin, W/C.

**Bedroom 2** 9' 8" x 10' 3" (2.94m x 3.13m) max Built in cupboard. En-suite.

**En-suite 2** 5' 3" x 5' 0" (1.59m x 1.53m) max Shower cubicle, wash basin, W/C.