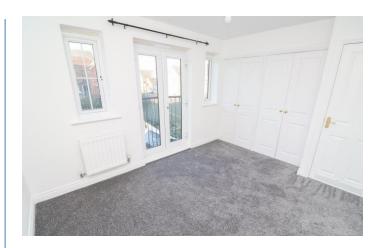

**Ground floor W/C** 5' 1" x 2' 10" (1.54m x 0.87m) Wash basin, W/C.

**Bedroom 1** *11'* 7" *x* 9' 2" (3.54m *x* 2.79m) Built in wardrobes. Juliet balcony. En-suite.

**En-suite 1** 6' 9" x 5' 3" (2.05m x 1.60m) Bath with shower over, wash basin, W/C.