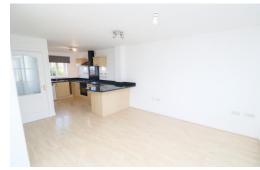

# **Open plan Lounge/Kitchen/Diner** 24' 9" x 13' 10" (7.54m x 4.21m) max

Kitchen area fitted with a range of wall and base units, integrated oven/hob. Freestanding washing machine (can be included or removed as required). Breakfast bar. Lounge area with French doors to rear garden. Under stairs storage cupboard.