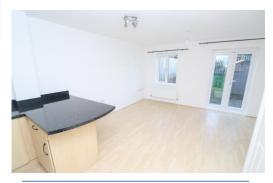

# **Open plan Lounge/Kitchen/Diner** 24' 9" x 13' 10" (7.54m x 4.21m) max

Kitchen area fitted with a range of wall and base units, integrated oven/hob. Freestanding washing machine (can be included or removed as required). Breakfast bar. Lounge area with French doors to rear garden. Under stairs storage cupboard.