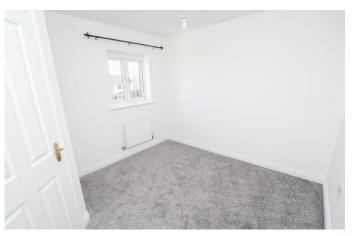

**Bedroom 2** 9' 8" x 10' 3" (2.94m x 3.13m) max Built in cupboard. En-suite.

**En-suite 2** 5' 3" x 5' 0" (1.59m x 1.53m) max Shower cubicle, wash basin, W/C.